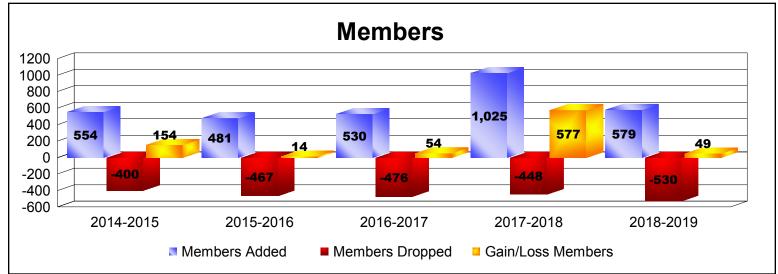

District 317 D

As of June 2019 Cumulative

| Year      | New<br>Clubs | Dropped<br>Clubs | Gain/<br>Loss<br>Clubs | New<br>Members | Charter<br>Members | Reinstate<br>Members | Transfer<br>Members | Total<br>Member<br>Added | Total<br>Members<br>Dropped | Gain/<br>Loss<br>Members |
|-----------|--------------|------------------|------------------------|----------------|--------------------|----------------------|---------------------|--------------------------|-----------------------------|--------------------------|
| 2014-2015 | 1            | -3               | -2                     | 504            | 25                 | 19                   | 6                   | 554                      | -400                        | 154                      |
| 2015-2016 | 0            | 0                | 0                      | 427            | 19                 | 27                   | 8                   | 481                      | -467                        | 14                       |
| 2016-2017 | 4            | -3               | 1                      | 347            | 93                 | 75                   | 15                  | 530                      | -476                        | 54                       |
| 2017-2018 | 10           | -1               | 9                      | 724            | 269                | 14                   | 18                  | 1025                     | -448                        | 577                      |
| 2018-2019 | 4            | -2               | 2                      | 368            | 163                | 40                   | 8                   | 579                      | -530                        | 49                       |
| Average   | 4            | -2               | 2                      | 474            | 114                | 35                   | 11                  | 634                      | -464                        | 170                      |