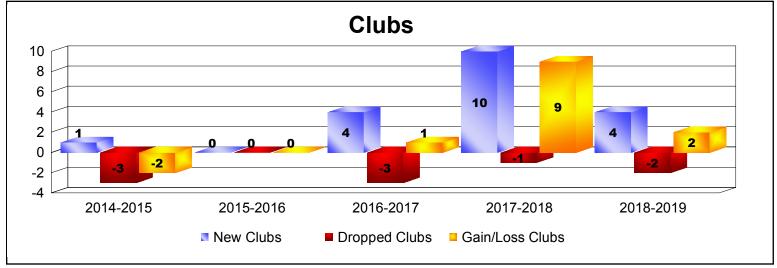

District 317 D

As of June 2019 Cumulative

| Year      | New<br>Clubs | Dropped<br>Clubs | Gain/<br>Loss<br>Clubs | New<br>Members | Charter<br>Members | Reinstate<br>Members | Transfer<br>Members | Total<br>Member<br>Added | Total<br>Members<br>Dropped | Gain/<br>Loss<br>Members |
|-----------|--------------|------------------|------------------------|----------------|--------------------|----------------------|---------------------|--------------------------|-----------------------------|--------------------------|
| 2014-2015 | 1            | -3               | -2                     | 504            | 25                 | 19                   | 6                   | 554                      | -400                        | 154                      |
| 2015-2016 | 0            | 0                | 0                      | 427            | 19                 | 27                   | 8                   | 481                      | -467                        | 14                       |
| 2016-2017 | 4            | -3               | 1                      | 347            | 93                 | 75                   | 15                  | 530                      | -476                        | 54                       |
| 2017-2018 | 10           | -1               | 9                      | 724            | 269                | 14                   | 18                  | 1025                     | -448                        | 577                      |
| 2018-2019 | 4            | -2               | 2                      | 368            | 163                | 40                   | 8                   | 579                      | -530                        | 49                       |
| Average   | 4            | -2               | 2                      | 474            | 114                | 35                   | 11                  | 634                      | -464                        | 170                      |